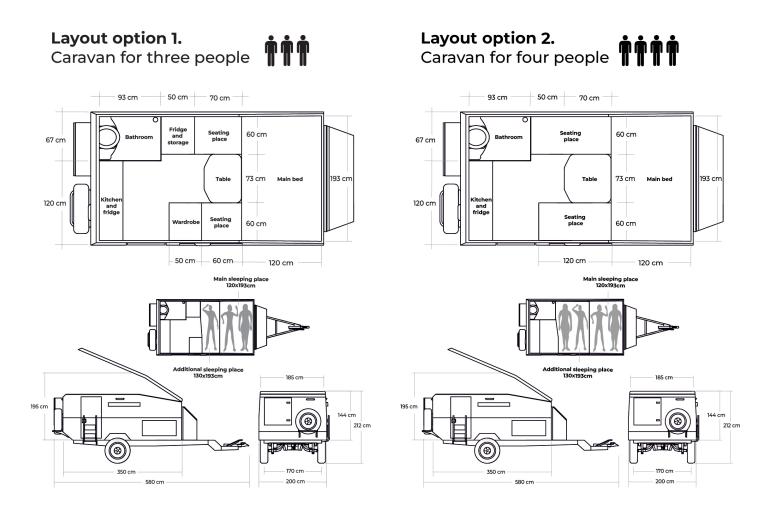

# **ORMO** caravan

## Interior

- $\cdot$  Kitchen (sink, tap, gas stove)
- Storage system
- $\cdot$  Double bed
- Extra bed
- Dining area
- · Ceiling lighting
- · LED strip lighting
- Ventilation system
- $\cdot$  Refrigerator
- Bathroom and portable toilet
- Textile pockets (storage system)